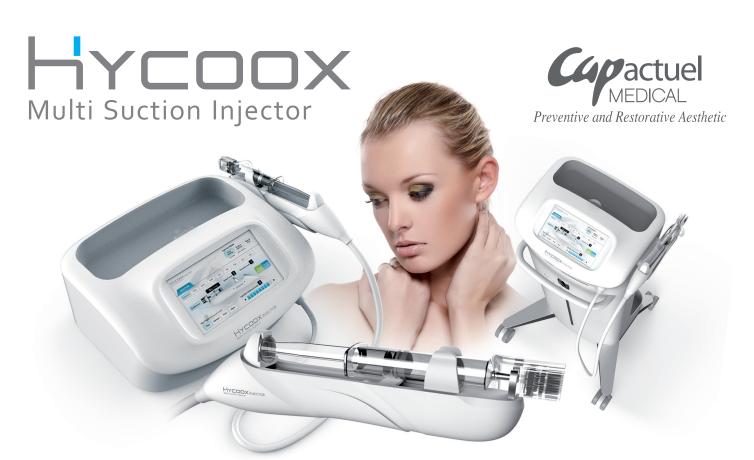

### Modular handpiece.

Hycoox device has a syringe holder with a plunger system which allows to accommodate different types of syringes with specific heads.

HYCODX INJECTO

9 needles head - 32G - 0,8 mm Recommended use : Face. 9 needles head - 32G - 1,2 mm Recommended use : Face.

Handpiece with interchangeable syringes.

Modular syringe with interchangeable head.

5 needles head - 32G - 2 mm Recommended use : Hair. 5 needles head - 32G - 3 mm Recommended use : Double chin. 5 needles head - 32G - 4,5 mm Recommended use : Body.