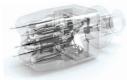

### Modular handpiece.

Hycoox device has a syringe holder with a plunger system which allows to accommodate different types of syringes with specific heads.

HYCODX INJECTO

9 needles head - 32G - 0,8 mm Recommended use : Face. 9 needles head - 32G - 1,2 mm Recommended use : Face.

Handpiece with interchangeable syringes.

Modular syringe with interchangeable head.

5 needles head - 32G - 2 mm Recommended use : Hair. 5 needles head - 32G - 3 mm Recommended use : Double chin. 5 needles head - 32G - 4,5 mm Recommended use : Body.