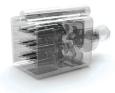

### Modular handpiece.

Hycoox device has a syringe holder with a plunger system which allows to accommodate different types of syringes with specific heads.

HYCODX INJECTO

9 needles head - 32G - 0,8 mm Recommended use : Face. 9 needles head - 32G - 1,2 mm Recommended use : Face.

Handpiece with interchangeable syringes.

Modular syringe with interchangeable head.

5 needles head - 32G - 2 mm Recommended use : Hair. 5 needles head - 32G - 3 mm Recommended use : Double chin. 5 needles head - 32G - 4,5 mm Recommended use : Body.